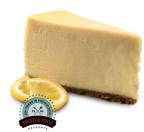

## **Tower of Power Cheesecake**

It's big. Very big. This jumbo sized New York-style cheesecake is enhanced with a subtle vanilla flavor. This is big take on a classic taste. 2 Cakes/Case - 2/3.23 kg (7.12 lbs)16 Slices per Cake - 16/202 g (7.12 oz)