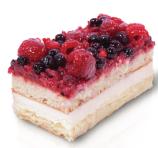

# **Berry Burst Sheet Cakes**

This is a beautiful dessert created from two layers of sweet vanilla cake and a light cream filling with delicious raspberries and blueberries sitting atop a raspberry mirror. It looks great and tastes even better. WOW! 2 Cakes/Case - 2/3.7 kg (8.16 lb)Size: 16" x 12" Portions Per Unit: Uncut