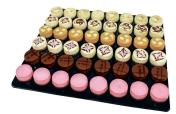

### **Assorted Mini Cheesecakes**

Six assorted cheesecake flavors • NY Cheese Cake • Marble • Caramel • Blueberry • Chocolate • Raspberry Size: Diameter: 35 mm, 1.38 inches, Height: 20 mm, 0.79 inches Graham Cracker base 2 Trays of 48 (96 total count) 12 month shelf life if Frozen