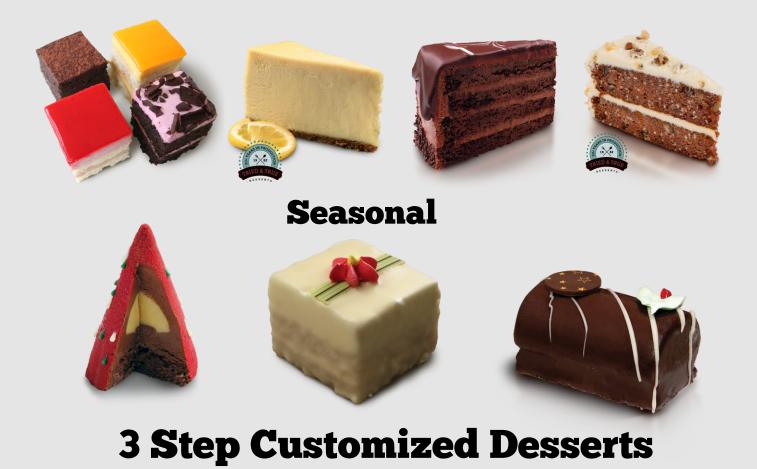

### Seasonal Ready Made Desserts White Chocolate Gift

An overlapping of vanilla cream and smooth vanilla cake, coated with crunchy white chocolate, finished with decor. WOW!

- 1 Case 1/1.54 kg (3.40 lb)
- 28 Servings per Case 28/55 g (2 oz)

### White chocolate and Cranberry Yule log

Delicious white chocolate mousse with a generous cranberry center, on a dense vanilla biscuit. Decorated with white and dark chocolate.WOW!

- 1 Case 1/1.63 kg (3.59 lb)
- 25 Servings per Case 25/65 g (2.30 oz)

Our Chocolate Yule Log is the perfect winter single-serving dessert. Each Belgian chocolate-covered log is decorated perfectly for the holiday season and filled with an incredible chocolate raspberry mousse. WOW! 1 Case - 1/1.75 kg (3.86 lb)

#### **Chocolate Caramel Christmas Tree**

Succulent dark chocolate mousse with a caramel center and chocolate genoise base, wrapped in delicious chocolate.WOW!

- 1 Case 1/2.04 kg (4.50 lb)
- 24 Servings per Case 24/85 g (3.00 oz)

# **3 Step Customized Desserts**

- We have catalogs for each section
- Step 1 Select a Tart Shell
  - Sweet -Savory-Graham-Pastry
  - Dozens of sizes and shapes to choose

Step 2

#### Select a Filling

- Fruit Filling
- Mousse Fillings
- Cream Cheese

Step 3 Select a Decorative