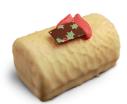

### White chocolate and Cranberry Yule log

Delicious white chocolate mousse with a generous cranberry center, on a dense vanilla biscuit. Decorated with white and dark chocolate.WOW!

- 1 Case 1/1.63 kg (3.59 lb)
- 25 Servings per Case 25/65 g (2.30 oz)