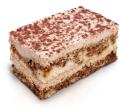

### Tiramisu

The name means "pick me up" and it certainly will! Espresso drenched cake layers enhanced with a mouth-watering mascarpone cheese mousse,

topped with a dusting of cocoa sugar. Mama Mia! 2 Cakes/Case -2/1.85 kg (4.07 lbs)Size: 10" x 9" Portions Per Unit: Uncut