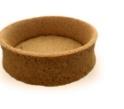

# **3 Step Customized Desserts**

- We have catalogs for each section
- Step 1 Select a Tart Shell
  - Sweet -Savory-Graham-Pastry
  - Dozens of sizes and shapes to choose

Step 2