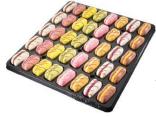

### **Eclarion Assorted**

It's not an Éclair, It's not a Macaron! It's an Éclairon! In typical fashion La Rose Noire has innovated once again. We have crossed and Éclair and a Macaron! Hand crafted and made with the finest ingredients. Hand painted Mousseline & Pate de Fruit New exciting flavor profiles • Dark Chocolate & Vanilla • Raspberry & Chocolate • Toffee & Banana • Pistachio & Morello Cherry • Vanilla & Raspberry • Speculoos & Caramel • Black Current& Coconut • Mango & Chocolate

### Carolines

Length: 60 mm/ 2.36 inches, Width: 25 mm/ 0.98 inch, 13-15 gr/0.46 - 0.53oz/pc -24pcs/tray - 3 trays/case With this unique contemporary look combined with French Pastry Heritage. It has exceptional quality filled with tasty flavor inside and the finest ingredients. Constant innovation created by La Rose Noire, a delight that you have never seen before. • Mini Éclairs • Components: Choux pastry, Flavored Pastry Cream Filling, Hand painted in chocolate • Six Flavors – Pistachio, Vanilla, Salted Caramel, Chocolate, Raspberry, Lemon • LRN signature on this item; Éclair is inverted. Bottom of the choux pastry was dipped in chocolate and hand painted • This is a frozen product and must be tempered the same as a macaron • Product is upside down in its package on purpose.