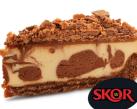

#### **SKOR Cheesecake**

**Oh yes, we did!** We made a cake with Hershey SKOR pieces that will feed your inner child! Imagine your favourite chocolate bar in a cheesecake! We give you SKOR overload by sandwiching a soft, chewy SKOR cookie base with an amazing marbled mixture of caramel and dark chocolate cheesecake. We then drench the cheesecake with our homemade caramel sauce and top with a huge helping of SKOR bits. Dreamy, creamy, and crunchy, this is oh-so-worth the calories!

2 Cakes/Case - 2/2.46 kg (5.42 lbs)16 Slices per Cake - 16/154 g (5.43 oz)